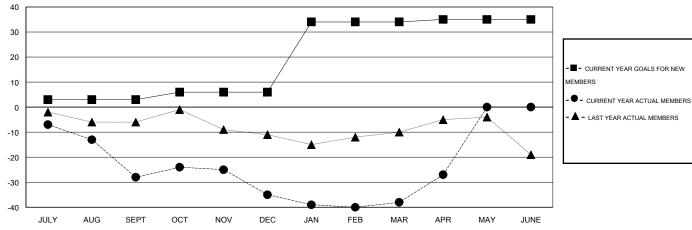

## GOALS AND ACTUAL MEMBERS CUMULATIVE

|                  |    | i <del></del>                                 |                     |                |     |
|------------------|----|-----------------------------------------------|---------------------|----------------|-----|
| DROPPED CLUBS: 0 |    | 29 CLUBS OF 54 ADDED 1 OR MORE<br>NEW MEMBERS | GENDER DISTRIBUTION |                |     |
|                  |    |                                               | MALE                | 1,195 (75.78%) |     |
|                  |    |                                               | FEMALE              | 382 (24.22%)   |     |
| DROPPED MEMBERS  |    |                                               |                     |                |     |
| DECEASED         | 18 | CLICK HERE FOR HEALTH ASSESSMENT DATA         |                     |                |     |
| CLUB CANCELLED   | 0  |                                               | FAMILY UNIT MEMBERS |                | 320 |
| OTHER            | 78 |                                               | HEAD OF HOUSEHOLD   |                | 157 |
| TOTAL            | 96 |                                               | NON-HEAD OF HOUSEHO | LD             | 163 |